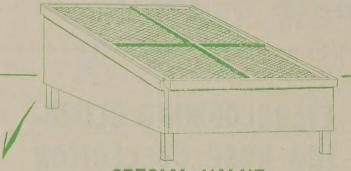

#### COLD FRAMES

IN TWO HANDY SIZES

Every Gardener should have One or More

3 x 3 ft., Each 3 x 6 ft., Each \$4.98 \$8.98

Complete with Cel-O-Glass cover; painted one coat gray; delivered "Knock Down." Can be assembled in ten minutes. Instructions attached.

Start your seeds in a frame in early Spring and get from one to two months head start.